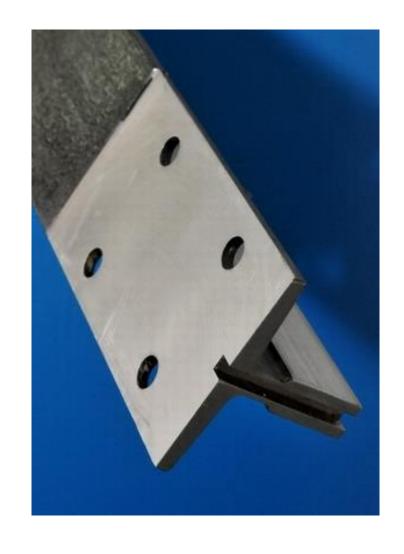

|              |



### Machined Guide Rails



| Code    | Dimension    | Italy | China     |  |
|---------|--------------|-------|-----------|--|
| T 70    | 70x65x9      |       |           |  |
| T 75    | 75x62x10     |       | $\sqrt{}$ |  |
| T 78    | 78x56x10     |       | $\sqrt{}$ |  |
| T 82    | 82x68x9      |       | $\sqrt{}$ |  |
| T 89    | 89x62x16     |       | $\sqrt{}$ |  |
| T 90    | 90x75x16     |       | $\sqrt{}$ |  |
| T 114   | 114x89x16    |       | $\sqrt{}$ |  |
| T 125   | 125x82x16    |       |           |  |
| T 127-1 | 127x89x16    |       | $\sqrt{}$ |  |
| T 127-2 | 127x89x16    |       | $\sqrt{}$ |  |
| T 140-1 | 140x108x19   |       | $\sqrt{}$ |  |
| T 140-2 | 140x102x28,6 |       | $\sqrt{}$ |  |
| T 140-3 | 140x102x28,6 |       | √         |  |



### Hollow Guide Rails



| Code | Dimension Italy |  | China        |  |
|------|-----------------|--|--------------|--|
| TK3  | 75x55x10        |  | $\checkmark$ |  |
| TK5  | 87x60x16,4      |  | $\sqrt{}$    |  |
| ТКЗА | 78x60x16,4      |  | $\sqrt{}$    |  |
| TK5A | 78x60x16,4      |  | V            |  |



### Accessories



#### Fishplates







Clips



#### ISO-9001 Certification





Marazzi (Jiangsu) has successfully obtained ISO-9001:2008 certification on May 12<sup>th</sup> 2013 from SGS.

With this ISO-9001 certification, we are embarked to a new era which enable Marazzi (Jiangsu) Management to have better quality control over the people skills, product quality and equipment maintenance and improvement.

#### **Major Customers**