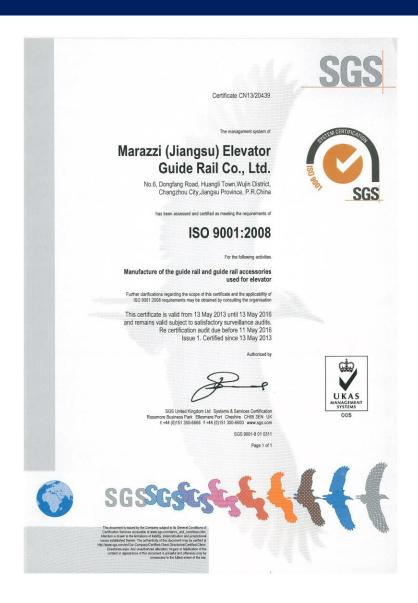

#### ISO-9001 Certification

Marazzi (Jiangsu) has successfully obtained ISO-9001:2008 certification on May 12<sup>th</sup> 2013 from SGS.

With this ISO-9001 certification, we are embarked to a new era which enable Marazzi (Jiangsu) Management to have better quality control over the people skills, product quality and equipment maintenance and improvement.