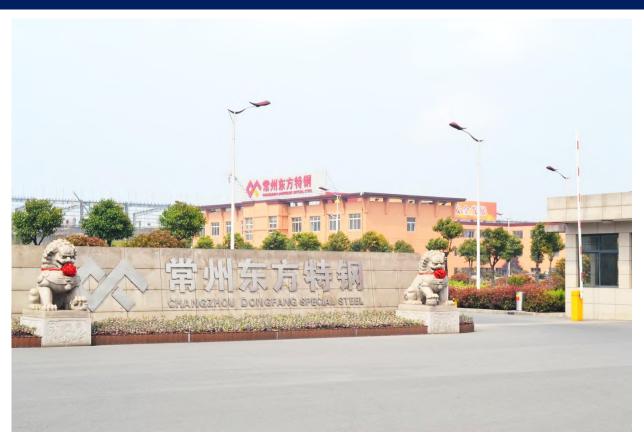

### Changzhou Dongfang Special Steel

Changzhou Dong Fang Special Steel (DFSS) has 3,800 employees, fixed asset RMB 5 billion, about 1,344,007 sqm. Billet production of 2,500,000 ton.

#### **Production Location**

No. 6, Dong Fang Road, Huangli Town, Wujin District, Changzhou city, Jiangsu Province, P.R. China.