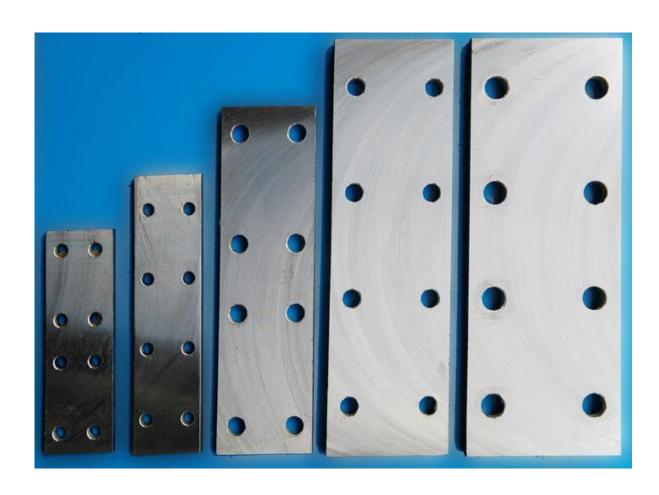

| 89x62x16     |       | $\sqrt{}$ |  |
| T 90    | 90x75x16     |       | $\sqrt{}$ |  |
| T 114   | 114x89x16    |       | $\sqrt{}$ |  |
| T 125   | 125x82x16    |       |           |  |
| T 127-1 | 127x89x16    |       | $\sqrt{}$ |  |
| T 127-2 | 127x89x16    |       | $\sqrt{}$ |  |
| T 140-1 | 140x108x19   |       | $\sqrt{}$ |  |
| T 140-2 | 140x102x28,6 |       | $\sqrt{}$ |  |
| T 140-3 | 140x102x28,6 |       | √         |  |



### Hollow Guide Rails



| Code | Dimension Italy |  | China        |  |
|------|-----------------|--|--------------|--|
| TK3  | 75x55x10        |  | $\checkmark$ |  |
| TK5  | 87x60x16,4      |  | $\sqrt{}$    |  |
| ТКЗА | 78x60x16,4      |  | $\sqrt{}$    |  |
| TK5A | 78x60x16,4      |  | V            |  |



### Accessories



#### Fishplates







Clips



#### ISO-9001 Certification





Marazzi (Jiangsu) has successfully obtained ISO-9001:2008 certification on May 12<sup>th</sup> 2013 from SGS.

With this ISO-9001 certification, we are embarked to a new era which enable Marazzi (Jiangsu) Management to have better quality control over the people skills, product quality and equipment maintenance and improvement.

#### **Major Customers**











































吴江中菱电梯有限公司



























苏州蒂莱特电梯有限公司 Suzhou Delight Elevator Co.,Ltd.

扬州安捷电梯有限公司



#### Improvement Projects







Marazzi (Jiangsu) is laser marking Two Dimensional Code from July 01 2013 onwards. This bar code is used to move material from one location to another e.g. warehouse to production, warehouse to packing area.

As for the go