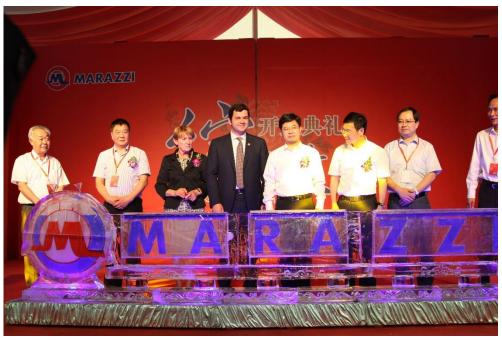

# **Grand Opening Ceremony**

Marazzi (Jiangsu) Elevator Guide Rail Co., Ltd. just starts operations independently from Feb 01 2013 onwards. Marazzi (Jiangsu) also welcomed her Grand Opening Ceremony on May 28 2013.