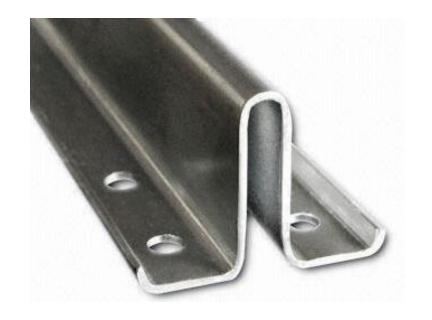

9      |       | $\sqrt{}$ |  |
| T 89    | 89x62x16     |       | $\sqrt{}$ |  |
| T 90    | 90x75x16     |       | $\sqrt{}$ |  |
| T 114   | 114x89x16    |       | $\sqrt{}$ |  |
| T 125   | 125x82x16    |       |           |  |
| T 127-1 | 127x89x16    |       | $\sqrt{}$ |  |
| T 127-2 | 127x89x16    |       | $\sqrt{}$ |  |
| T 140-1 | 140x108x19   |       | $\sqrt{}$ |  |
| T 140-2 | 140x102x28,6 |       | $\sqrt{}$ |  |
| T 140-3 | 140x102x28,6 |       | √         |  |



### Hollow Guide Rails



| Code | Dimension Italy |  | China        |  |
|------|-----------------|--|--------------|--|
| TK3  | 75x55x10        |  | $\checkmark$ |  |
| TK5  | 87x60x16,4      |  | $\sqrt{}$    |  |
| ТКЗА | 78x60x16,4      |  | $\sqrt{}$    |  |
| TK5A | 78x60x16,4      |  | V            |  |



### Accessories



#### Fishplates







Clips



#### ISO-9001 Certification





Marazzi (Jiangsu) has successfully obtained ISO-9001:2008 certification on May 12<sup>th</sup> 2013 from SGS.

With this ISO-9001 certification, we are embarked to a new era which enable Marazzi (Jiangsu) Management to have better quality control over the people skills, product quality and equipment maintenance and improvement.

#### **Major Customers**











































吴江中菱电梯有限公司



























苏州蒂莱特电梯有限公司 Suzhou Delight Elevator Co.,Ltd.

扬州安捷电梯有限公司



#### Improvement Projects







Marazzi (Jiangsu) is laser marking Two Dimensional Code from July 01 2013 onwards. This bar code is used to move material from one location to another e.g. warehouse to production, war