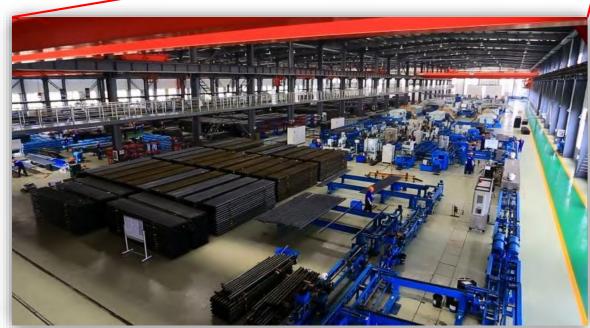

The company covers an area of 265,000m<sup>2</sup> with construction area 182,925m<sup>2</sup> and production area 179,925 m<sup>2</sup>. With 5 full automatic elevator guide rail production lines, including more than 280 equipment such as super planner, numerical control processing system, full automatic straightening machine, stress release vibration unit, auto-painting machine, washing line, auto greasing line, laser marking, filming and full automatic laser measuring system.

We have the <u>most advanced and fully automated process</u> for Guide Rail Manufacturing, we have 4 design patents for the fully integrated and automated manufacturing line.