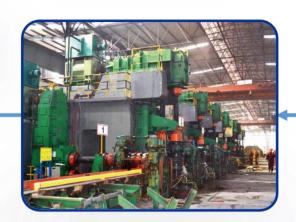

The company covers an area of 265,000m<sup>2</sup> with construction area 182,925m<sup>2</sup> and production area 179,925 m<sup>2</sup>. With 5 full automatic elevator guide rail production lines, including more than 280 equipment such as super planner, numerical control processing system, full automatic straightening machine, stress release vibration unit, auto-painting machine, washing line, auto greasing line, laser marking, filming and full automatic laser measuring system.

We have the <u>most advanced and fully automated process</u> for Guide Rail Manufacturing, we have 4 design patents for the fully integrated and automated manufacturing line.