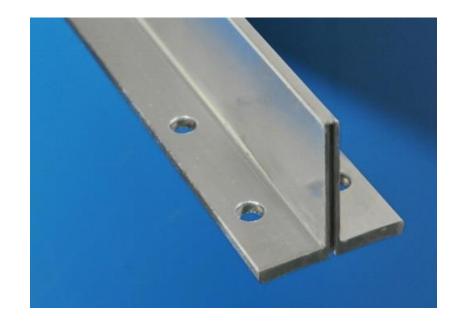

rawn Guide Rails from T45 to T125
- Machined Guide Rails from T70 to T140-3
- High Speed Elevator Guide Rails (BE standard ISO7465) from T89 to T140-3
- Hollow Guide Rails
- Guide Rails Accessories (Fishplate, Clip, Bolts, Brackets,...)

#### Cold Drawn Guide Rails



| Code   | Dimension | Italy        | China        |
|--------|-----------|--------------|--------------|
| T45/A  | 45x45x5   | $\checkmark$ | $\sqrt{}$    |
| T50/A  | 50x50x5   | $\checkmark$ | $\sqrt{}$    |
| T70/A  | 70x65x9   | $\checkmark$ | $\checkmark$ |
| T75/A  | 75x62x10  | $\checkmark$ |              |
| T82/A  | 82x68x9   | $\checkmark$ |              |
| T89/A  | 89x62x16  | $\checkmark$ |              |
| T90/A  | 90x75x16  | $\sqrt{}$    |              |
| T125/A | 125x82x16 |              |              |



### Machined Guide Rails



| Code    | Dimension    | Italy | China     |  |
|---------|--------------|-------|-----------|--|
| T 70    | 70x65x9      |       |           |  |
| T 75    | 75x62x10     |       | $\sqrt{}$ |  |
| T 78    | 78x56x10     |       | $\sqrt{}$ |  |
| T 82    | 82x68x9      |       | $\sqrt{}$ |  |
| T 89    | 89x62x16     |       | $\sqrt{}$ |  |
| T 90    | 90x75x16     |       | $\sqrt{}$ |  |
| T 114   | 114x89x16    |       | $\sqrt{}$ |  |
| T 125   | 125x82x16    |       |           |  |
| T 127-1 | 127x89x16    |       | $\sqrt{}$ |  |
| T 127-2 | 127x89x16    |       | $\sqrt{}$ |  |
| T 140-1 | 140x108x19   |       | $\sqrt{}$ |  |
| T 140-2 | 140x102x28,6 |       | $\sqrt{}$ |  |
| T 140-3 | 140x102x28,6 |       | √         |  |



### Hollow Guide