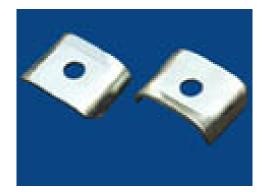

| 89x62x16     |       | $\sqrt{}$ |  |
| T 90    | 90x75x16     |       | $\sqrt{}$ |  |
| T 114   | 114x89x16    |       | $\sqrt{}$ |  |
| T 125   | 125x82x16    |       |           |  |
| T 127-1 | 127x89x16    |       | $\sqrt{}$ |  |
| T 127-2 | 127x89x16    |       | $\sqrt{}$ |  |
| T 140-1 | 140x108x19   |       | $\sqrt{}$ |  |
| T 140-2 | 140x102x28,6 |       | $\sqrt{}$ |  |
| T 140-3 | 140x102x28,6 |       | √         |  |



### Hollow Guide Rails



| Code | Dimension Italy |  | China        |  |
|------|-----------------|--|--------------|--|
| TK3  | 75x55x10        |  | $\checkmark$ |  |
| TK5  | 87x60x16,4      |  | $\sqrt{}$    |  |
| ТКЗА | 78x60x16,4      |  | $\sqrt{}$    |  |
| TK5A | 78x60x16,4      |  | V            |  |



### Accessories



#### Fishplates







Clips



#### ISO-9001 Certification





Marazzi (Jiangsu) has successfully obtained ISO-9001:2008 certification on May 12<sup>th</sup> 2013 from SGS.

With this ISO-9001 certification, we are embarked to a new era which enable Marazzi (Jiangsu) Management to have better quality control over the people skills, product quality and equipment maintenance and improvement.

#### **Major Customers**











































吴江中菱电梯有限公司



























苏州蒂莱特电梯有限公司 Suzhou Delight Elevator Co.,Ltd.

扬州安捷电梯有限公司



#### Improvement Projects







Marazzi (Jiangsu) is laser marking Two Dimensional Code from July 01 2013 onwards. This bar code is used to move material from one location to another e.g. warehouse to production, warehouse to packing area.

As for the good