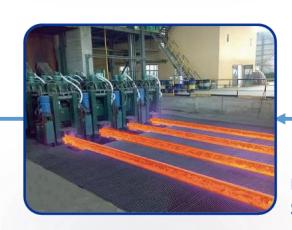

The company covers an area of 265,000m<sup>2</sup> with construction area 182,925m<sup>2</sup> and production area 179,925 m<sup>2</sup>. With 5 full automatic elevator guide rail production lines, including more than 280 equipment such as super planner, numerical control processing system, full automatic straightening machine, stress release vibration unit, auto-painting machine, washing line, auto greasing line, laser marking, filming and full automatic laser measuring system.

We have the <u>most advanced and fully automated process</u> for Guide Rail Manufacturing, we have 4 design patents for the fully integrated and automated manufacturing line.