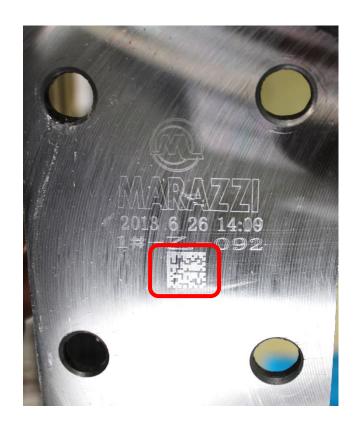

#### Improvement Projects

Marazzi (Jiangsu) is laser marking Two Dimensional Code from July 01 2013 onwards. This bar code is used to move material from one location to another e.g. warehouse to production, warehouse to packing area.

As for the goods deliver to customer, we adopt the bar code application is to ensure we deliver the right product to customer while increasing our work efficiency.

First in the Industry

#### Improvement Projects

公司名称: 申芝电梯有限公司 产品执行标准: GB/T 22562-2008, JG/T 5072.3-1996 设备编号: SZ13055A 条码号: SH2013070094, SZ13055A, 1# 2013-07-08

项目名称:

料号 品名 每包数量 长度 35101510~0020 T75/B导轨 10 35150000~0040 TK5A\*2.75导轨 10 35200000~0022 连接板TK5A 8 35200000~0006 连接板T75L 8

Marazzi (Jiangsu) uses 2-dimensional bar code on every single packing (bundle). We use this to perform good issue transaction in the ERP system (Yonyou U9).

This also enables Marazzi (Jiangsu) to have better work efficiency in delivery as well as mistake proofing in daily packing operations.